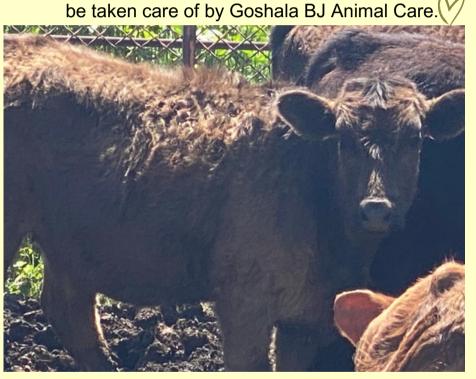

In few weeks, the rescued baby calf will undergo wellness examination by the licensed veterinarian and be transferred from the slaughter to the safe sanctuary and its needs will

9

Thank you so much for saving a life.

If you wish to donate for this calf, please visit the link below or donate via corporate match.

Your donations at work!!
Your support will be enabling our very first rescue with many more to go.....

link https://www.every.org/goshala-bj-animal-care/f/rescue-and-rehabilitation