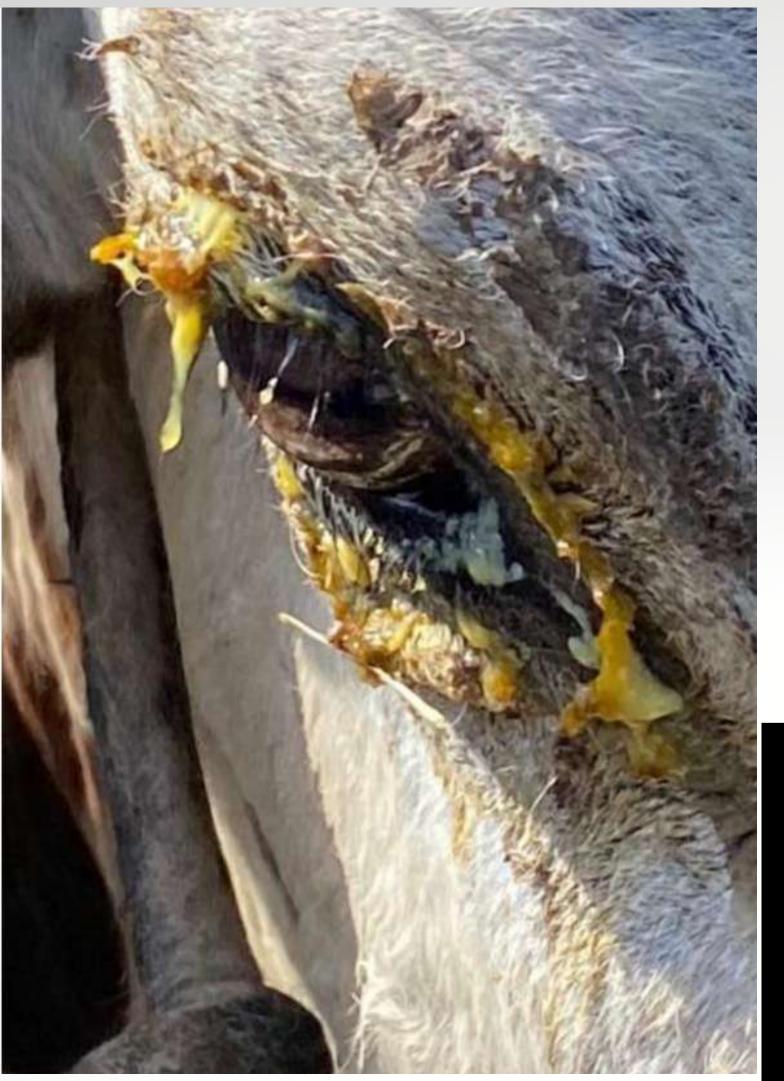

#### **Covid Pandemic:**

- Full-term unborn calf baby lay dead inside mother cow's womb with no Veterinary care;
- Cows in herd falling sick one after another with contagious diseases & miserable in pain; and

# Goshala BJ has been doing the groundwork to care for sanctuary residents and arranging needed Veterinary care