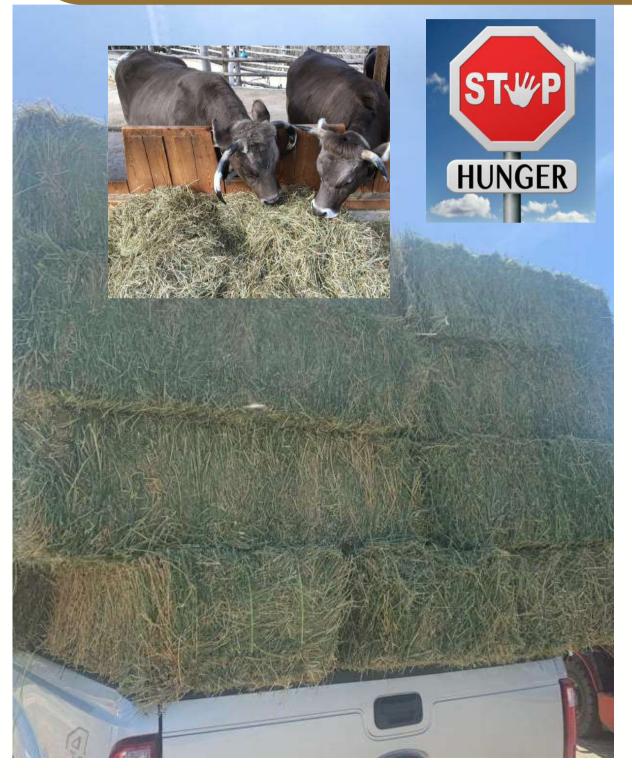

#### How will your Volunteer time/monetary donations help?

**Food-**Your volunteer time for 2-4 hours/weekly/monthly may result in raising funds for a one-time meal for 2-3 animals. Your regular volunteering will support a <u>sustained supply</u> of financial resources for these rescued farm animals.

**Shelter**– Things like supplements, cleaning supplies, brushes, water/hay buckets, & cleaning shovels for the maintenance of their living areas; Growing & maintaining healthy pastures, safety fencing, Barn for protection from extreme weathers.