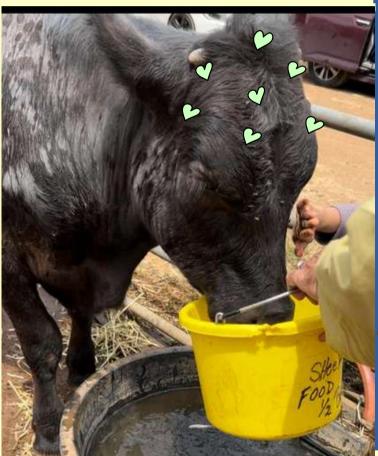

## **Goshala BJ Animal care**

An animal (farm) welfare 501c3 non profit

"Providing support for life time care of farm animals."

GOSHALA BI

Rescued Cow Maya's Rehabilitation updates! Her trust in humans has grown tremendously.

Pic taken 7<u>/23/23,</u> on a hot sunny day, when Maya dodged her regular water tub to drink from kind human hands.

3 months in, Maya accepts human touch as one of love, no longer haunted by her brutal past. We feel privileged to be part of her journey towards a

Cow Maya is adapting very well expressing herself freely, loves brushing & petting!